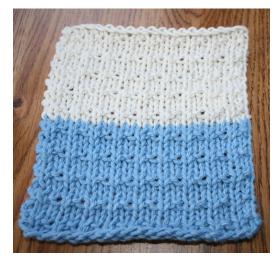

## **Andalusian Washcloth**

by Kelly Jones © 2010

**Supplies:** Cotton Yarn – Sugar N Cream used in sample, yarn needle, and loom pick.

Loom: Kiss Lil Slim 2-Way Adjustable Loom

Cast on 20 pegs using double e-wrap cast on.

Row 1-2: Knit using continuous u-wrap

Row 3: K1, P1, K1, P1 repeat to end

Row 4: Knit using continuous u-wrap

Repeat these 4 rows for a total of 10 times or 40 rows.

Bind off using super stretchy bind-off - <a href="http://www.youtube.com/watch?v=hGMtqK-UrDw">http://www.youtube.com/watch?v=hGMtqK-UrDw</a>

Add crochet border if desired. Cloth lays fairly flat without border.